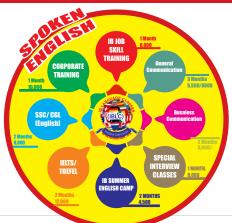

# **ENGLISH WORLD**

#### **GENERAL COMMUNICATION**

₹8.500

The course is designed to give you the confidence to communicate effectively in real life situation along with leaving an impact on the audience. This course is designed to give a boost to the learners who are afraid of speaking and thereby helping them to increase their confidence.

#### **BUSINESS COMMUNICATION**

₹18,500

The trained students can enhance their skills in written as well as oral communication through practical conduct of this course and can develop new business idea, making a plan and proposal, executing decision and successful selling.

#### **CORPORATE TRAINING**

₹20.500

The training helps employees to achieve success as organization practices keep changing constantly. Corporate training can help employees understand more about leadership, customer care policies etc. The course targets on the corporate level speaking skills and prepare the learners in a way they could easily be able to crack any interview.

#### **iB JOB SKILL TRAINING**

₹8,500

A customized course for youngsters who are about to take initiative into the world of jobs and career. The main motive of this course is to work on the learner's overall personality by improving and working on their weaknesses so they don't feel inferior when they enter the field. They can match their talent according to company's requirement.

#### **SPECIAL INTERVIEW CLASSES**

₹8,500

Special interview classes-It provides candidates with an opportunity to test out their job interview skills, with a teacher who can evaluate the students for an actual job and develop confidence while reducing their weakness.

#### **IELTS /TOEFL**

₹12.500

Are the most important tests for an aspirant planning to study or to work abroad. Both these tests evaluate a candidate's English proficiency accepted not just by universities abroad but also by various organizations including immigration departments.

#### **iB SUMMER CAMP**

₹4.500

To train school students in fluent English through the play way method fun and act during summer vacation. This English course has many different types of activities which also includes audio and video lessons along with real time practice sessions in groups as well as individually that help the learners to get the most out of their and learn something which could help a lot in the future.

#### SSC/CGL ENGLISH

₹8.500

English course for government jobs aspirants.

Once you are done with your course and you are able to speak a foreign language fluently, So it brings rain of jobs upon you, there are more than 10 sectors where you can make your career which include.