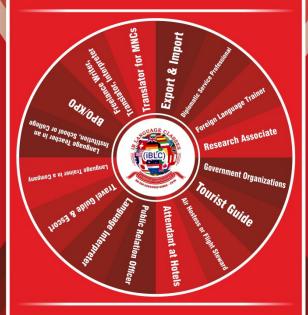

#### SSC/CGL ENGLISH

₹8.500

English course for government jobs aspirants.

Once you are done with your course and you are able to speak a foreign language fluently, So it brings rain of jobs upon you, there are more than 10 sectors where you can make your career which include.

# **JOB SECTORS**

where you get decent salary and incentives on your performance. All above mentioned companies are the huge employers of Language speaking professionals, Thus, one can see a bright future in Foreign language and quickly learn the language to get benefited of the language and it's opportunities.