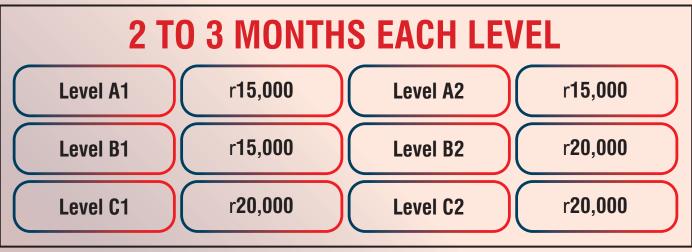

### 2 TO 3 MONTHS EACH LEVEL Level A1 r15,000 Level A2 r**15**,000 r15,000 Level B1 Level B2 r**20**,000 r**20**,000 r**20**,000 Level C1 Level C2

### 2 TO 3 MONTHS EACH LEVEL Level A1 r15,000 Level A2 r**15**,000 r15,000 r**20**,000 **Level B1** Level B2 r**20**,000 r**20**,000 **Level C1** Level C2

## **Language Course**

| 2 TO 3 MONTHS EACH LEVEL |         |          |                  |
|--------------------------|---------|----------|------------------|
| Level A1                 | r15,000 | Level A2 | r15,000          |
| Level B1                 | r15,000 | Level B2 | r <b>20</b> ,000 |
| Level C1                 | r20,000 | Level C2 | r <b>20</b> ,000 |

### 2 TO 3 MONTHS EACH LEVEL Level A1 r15,000 Level A2 r**15**,000 Level B1 r15,000 Level B2 r**20**,000 r**20**,000 r**20**,000 Level C2 **Level C1**