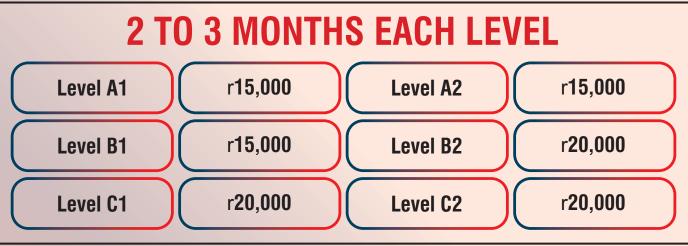

### 2 TO 3 MONTHS EACH LEVEL Level A1 r15,000 Level A2 r**15**,000 r15,000 Level B1 Level B2 r**20**,000 r**20**,000 r**20**,000 Level C1 Level C2

### 2 TO 3 MONTHS EACH LEVEL Level A1 r15,000 Level A2 r**15**,000 r15,000 r**20**,000 **Level B1** Level B2 r**20**,000 r**20**,000 **Level C1** Level C2

## **Language Course**

| 2 TO 3 MONTHS EACH LEVEL |         |          |                  |
|--------------------------|---------|----------|------------------|
| Level A1                 | r15,000 | Level A2 | r15,000          |
| Level B1                 | r15,000 | Level B2 | r <b>20</b> ,000 |
| Level C1                 | r20,000 | Level C2 | r <b>20</b> ,000 |

### 2 TO 3 MONTHS EACH LEVEL Level A1 r15,000 Level A2 r**15**,000 Level B1 r15,000 Level B2 r**20**,000 r**20**,000 r**20**,000 Level C2 **Level C1**