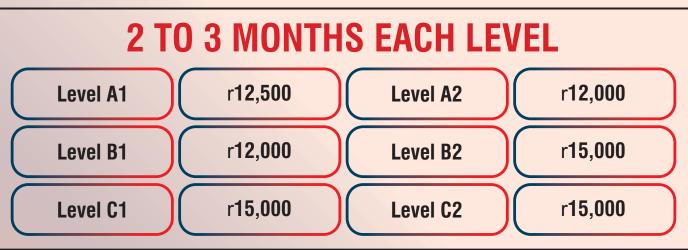

**Classic Arabic Course Modern Arabic Course** 3 Levels 5 to 6 Levels 6 Levels 10 to 12 Levels r12,500 r12,000 **Level A1 Level A2** r12,000 r15,000 **Level B2 Level B1** r15,000 r15,000 **Level C2 Level C1** 